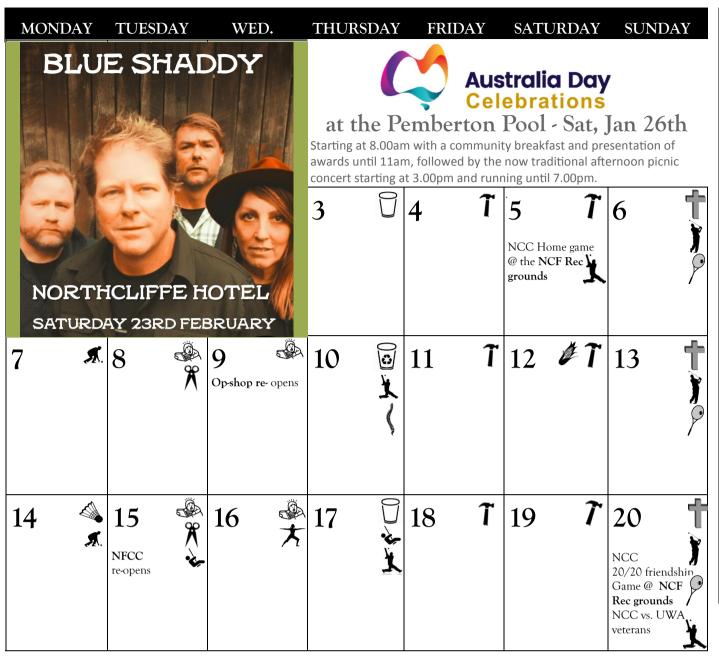

## Coming up in February

4th School returns

20th Delirious West 200 miler Running race from Northcliffe to Albany along the Bib track. www.deliriouswest200miler.com.au

23rd Live music - Blue Shady @ the Hotel. Pre sale tickets \$20 call 9776 7089